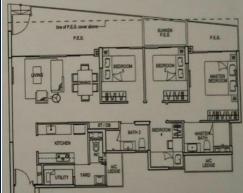

#### **RESIDENTIAL - CONDOMINIUM**

RIVER ISLES, 58, EDGEDALE PLAINS, HOUGANG, PUNGGOL, SENGKANG, SINGAPORE 828823

■ LISTING ID: SGLA84880159
■ TENURE: LEASEHOLD 99
■ TITLE: STRATA TITLE

■ **SIZE BUIL**T-**UP**: 1,421SQFT (132SQM)

■ SIZE LAND: N/A
■ NO. OF FLOORS: N/A
■ FLOOR// EVEL: N/A

■ FLOOR/LEVEL: N/A - GROUND FLOOR

■ BED ROOMS: 4
■ BATH ROOMS: 3
■ MAIDS ROOMS: N/A
■ PARKING SPACES: 1

■ LAYOUT TYPE: REGULAR
■ FACING: NORTH
■ VIEWING: PARK / GR

#### **RIVER ISLES**

Spacious 1,421sqft (132sqm), partially furnished, 4 bedroom, 3 bathroom Condominium for Sale. This ground floor unit is partially renovated. Others: leasehold 99, park / greenery view, facing north, 1 parking space(s) This property is currently owner occupied. Located in Singapore's district D19 near Hougang, Punggol, Sengkang in the area North East (North East region).