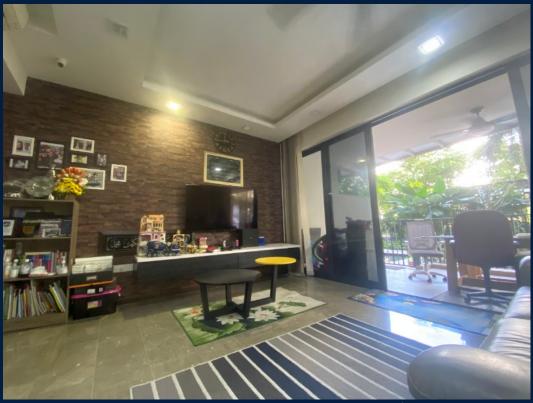

#### **RIVER ISLES**

Spacious 1,421sqft (132sqm), partially furnished, 4 bedroom, 3 bathroom Condominium for Sale. This ground floor unit is partially renovated. Others: leasehold 99, park / greenery view, facing north, 1 parking space(s) This property is currently owner occupied. Located in Singapore's district D19 near Hougang, Punggol, Sengkang in the area North East (North East region).

#### **INTERIOR FACILITIES**

Air-Conditioning

Balcony

Bombshelter

Fiber-Internet

Jacuzzi

Maids Room

#### OTHER INTERIOR FEATURES

Cooker Hob/Hood

Dryer

Fridge

Intercom

### **EXTERIOR FACILITIES**

24 Hours Security

Clubhouse

Covered Car Park

Function Room

VISIT THIS PROPERTY AT: https://www.propertytoclick.com/property/sgla84880159

L3008899K R000397F